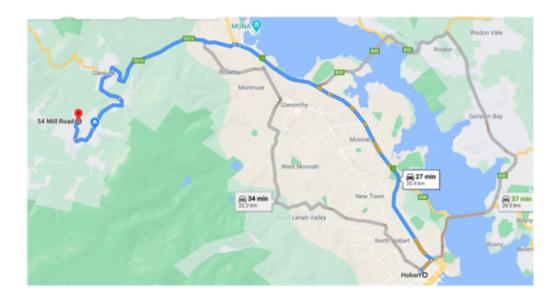

Tanya & Victor Scharaschkin 54 Mill Road, Collinsvale, Tas 7021

Directions:

Follow National Highway 1 to Berriedale Rd/C615 in Berriedale.

Take the Berriedale Rd/C615 exit from National Highway 1.

Continue on C615 through Berridale. Continue on Glenlusk Road (up, up, up the hill). Do not take the turn off to Molesworth and continue on Glenlusk Road (down the hill).

Drive through Collinsvale and across the single-lane bridge over Sorell Creek.

Turn right just after the bridge onto Mill Road. Continue on Mill Road until the sealed road ends. Our property is on the right, just after the start of the unsealed road. The house is not visible from the road and is down a steep, unsealed track.