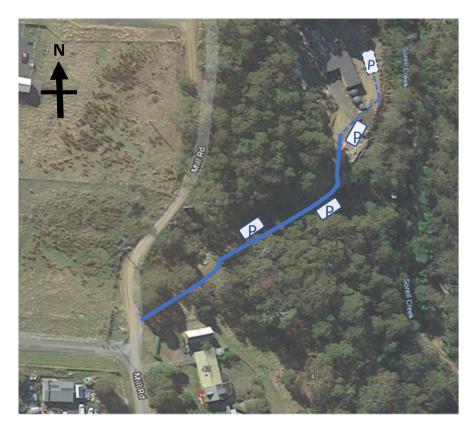

## Parking:

There is ample parking space at the house/ end of the drive. There are a couple of spots along the drive that are wide enough for cars to park. You could even drive down the dirt track past the water tanks and park on the grassy knoll below the house.... not recommended for small cars.